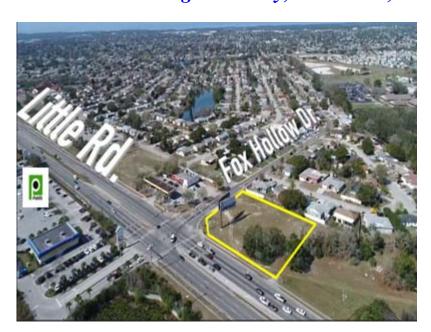

## FUTURE REALTY AND DEVELOPMENT

8260 College Parkway, Suite #103, Fort Myers, Florida 33919

**NEW PORT RICHEY** 

43,600± SQUARE FEET LOCATED AT THE NORTHWEST CORNER OF LITTLE ROAD AND FOX HOLLOW DRIVE, AT A TRAFFIC LIGHTED INTERSECTION

## PROPERTY INFORMATION:

Location: The Northwest corner of Little Road and Fox Hollow Drive.

Pasco County, Florida 34652

Strap #(s): The Property is made up of 2 STRAP #'s: 23-25-16-0010-

00100-0000 and 22-35-16-0020-00000-0305.

Comments: Approximately one acre of commercial land in the northwest

corner of the traffic lighted intersection at Little Road and Fox Hollow Drive. The intersection is developed with a Publix

anchored shopping center at the southeast corner, the

Veteran's Administration at the northeast corner and a Circle K at the southwest corner. Property is zoned C-2, and has ingress/egress rights from both Little Road and Fox Hollow

Drive.

FutureFlorida.com